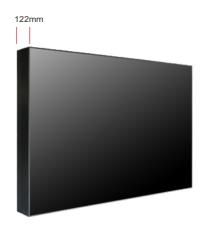

| ON-SCREEN DISPLAY LANGUAGES |                                                                                           | English, French, German, Italian, Polish,<br>Russian, Simplified Chinese, Spanish,<br>Turkish, Arabic, Japanese,<br>Traditional Chinese etc. |
|-----------------------------|-------------------------------------------------------------------------------------------|----------------------------------------------------------------------------------------------------------------------------------------------|
| VIDEO                       | Color System                                                                              | PAL/NTSC/SECAM                                                                                                                               |
| POWER                       | Mains Power<br>Consumption                                                                | AC 100-240V, 50-60 Hz<br>300 W                                                                                                               |
| SOUND                       | Built-in Speakers                                                                         | 2 x 10W                                                                                                                                      |
| DIMENSION & WEIGHT          | Machine Size Machine Weight Carton Size Carton Weight Wooden Case Size Wooden Case Weight | 1024x122x579mm<br>29KG<br>1140x245x700mm<br>35KG<br>1170x275x730mm (1PCS)<br>45KG                                                            |
| OTHER                       | Regulatory Approvals<br>Warranty                                                          | CE, FCC, ROHS, HDMI certificates<br>1 year warranty                                                                                          |
| ACCESSORIES                 | Remote Control<br>Power Supply<br>User's Manual                                           | Optional<br>x1 AC cable<br>x1                                                                                                                |