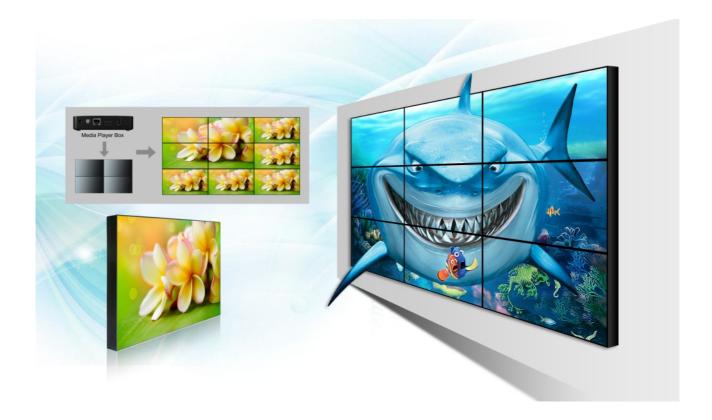

# Right Message At Right Time

Restars LCD Video wall solutions provide for all-in-one, easy-to-configure solution that is ideal for dynamic digital signage, information display and command & control applications.

Our Video wall panels make your digital signage easy to implement, configure and operate. Video wall displays support an extensive array of connectivity options, including VGA, DVI, HDMI, Composite, and supports RC-232 Serial connectivity for multiple display control. The ultra-thin bezel (4mm) make these displays appear nearly seamless for video walls consisting of up to 250 displays. Our video wall software allows you to change, reposition and resize content in real time from a single PC or Media Player box. No matter where your display these screens you can be assured people will be captivated by your message.