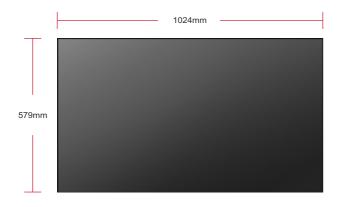

## **Specifications**

| DISPLAY    | Panel Model     | 46"TFT-LCD                                   |
|------------|-----------------|----------------------------------------------|
|            | Aspect Ratio    | 16:9                                         |
|            | Max Resolution  | 1920×1080                                    |
|            | Display Color   | 16.7M                                        |
|            | Chroma          | 97%                                          |
|            | Brightness      | 500cd/m <sup>2</sup> or 700cd/m <sup>2</sup> |
|            | Brightness Type | LED                                          |
|            | Seam            | ≤3.5mm                                       |
|            | Contrast        | 3000:1                                       |
|            | Visual Angle    | 178°/178°                                    |
|            | Response Time   | 8ms                                          |
|            | Life(hrs)       | >50,000(hrs)                                 |
| INTERFACE  | HDMI            | 1 input                                      |
|            | VGA             | 1 input                                      |
|            | DVI             | 1 input                                      |
|            | CVBS            | 1 input1 input&1 output                      |
|            | Rs232           | 1 input & 2 output                           |
|            | ON/OFF          | Switch x1                                    |
| APPEARANCE | Color           | Matte Black                                  |
|            | Wall Mount      | VESA (580X350MM)                             |
|            | Panel Material  | Metal case SPCC                              |
|            | Installation    | Wall-mounted                                 |
|            |                 |                                              |

| ON-SCREEN DISPLAY LANGUAGES |                                                                                           | English, French, German, Italian, Polish,<br>Russian, Simplified Chinese, Spanish,<br>Turkish, Arabic, Japanese,<br>Traditional Chinese etc. |
|-----------------------------|-------------------------------------------------------------------------------------------|----------------------------------------------------------------------------------------------------------------------------------------------|
| VIDEO                       | Color System                                                                              | PAL/NTSC/SECAM                                                                                                                               |
| POWER                       | Mains Power<br>Consumption                                                                | AC 100-240V, 50-60 Hz<br>300 W                                                                                                               |
| SOUND                       | Built-in Speakers                                                                         | 2 x 10W                                                                                                                                      |
| DIMENSION & WEIGHT          | Machine Size Machine Weight Carton Size Carton Weight Wooden Case Size Wooden Case Weight | 1024x122x579mm<br>29KG<br>1140x245x700mm<br>35KG<br>1170x275x730mm (1PCS)<br>45KG                                                            |
| OTHER                       | Regulatory Approvals<br>Warranty                                                          | CE, FCC, ROHS, HDMI certificates<br>1 year warranty                                                                                          |
| ACCESSORIES                 | Remote Control<br>Power Supply<br>User's Manual                                           | Optional<br>x1 AC cable<br>x1                                                                                                                |