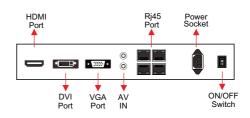

### **Key Features:**

- 1920x1080 HD Resolution
- System: PAL/NTSC/SECAM
- Video: 480P/576P/720P/1080P
- HDMI/VGA/DVI Input
- AV Input/output
- RJ45 Input/output/RS232

## **Specifications**

| DISPLAY    | Panel Model     | 46"TFT-LCD                                   |
|------------|-----------------|----------------------------------------------|
|            | Aspect Ratio    | 16:9                                         |
|            | Max Resolution  | 1920×1080                                    |
|            | Display Color   | 16.7M                                        |
|            | Chroma          | 97%                                          |
|            | Brightness      | 500cd/m <sup>2</sup> or 700cd/m <sup>2</sup> |
|            | Brightness Type | LED                                          |
|            | Seam            | ≤3.5mm                                       |
|            | Contrast        | 3000:1                                       |
|            | Visual Angle    | 178°/178°                                    |
|            | Response Time   | 8ms                                          |
|            | Life(hrs)       | >50,000(hrs)                                 |
| INTERFACE  | HDMI            | 1 input                                      |
|            | VGA             | 1 input                                      |
|            | DVI             | 1 input                                      |
|            | CVBS            | 1 input1 input&1 output                      |
|            | Rs232           | 1 input & 2 output                           |
|            | ON/OFF          | Switch x1                                    |
| APPEARANCE | Color           | Matte Black                                  |
|            | Wall Mount      | VESA (580X350MM)                             |
|            | Panel Material  | Metal case SPCC                              |
|            | Installation    | Wall-mounted                                 |
|            |                 |                                              |