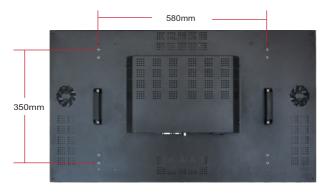

## **Specifications**

| DISPLAY    | Panel Model     | 46"TFT-LCD                                   |
|------------|-----------------|----------------------------------------------|
|            | Aspect Ratio    | 16:9                                         |
|            | Max Resolution  | 1920×1080                                    |
|            | Display Color   | 16.7M                                        |
|            | Chroma          | 97%                                          |
|            | Brightness      | 500cd/m <sup>2</sup> or 700cd/m <sup>2</sup> |
|            | Brightness Type | LED                                          |
|            | Seam            | ≤3.5mm                                       |
|            | Contrast        | 3000:1                                       |
|            | Visual Angle    | 178°/178°                                    |
|            | Response Time   | 8ms                                          |
|            | Life(hrs)       | >50,000(hrs)                                 |
| INTERFACE  | HDMI            | 1 input                                      |
|            | VGA             | 1 input                                      |
|            | DVI             | 1 input                                      |
|            | CVBS            | 1 input1 input&1 output                      |
|            | Rs232           | 1 input & 2 output                           |
|            | ON/OFF          | Switch x1                                    |
| APPEARANCE | Color           | Matte Black                                  |
|            | Wall Mount      | VESA (580X350MM)                             |
|            | Panel Material  | Metal case SPCC                              |
|            | Installation    | Wall-mounted                                 |
|            |                 |                                              |